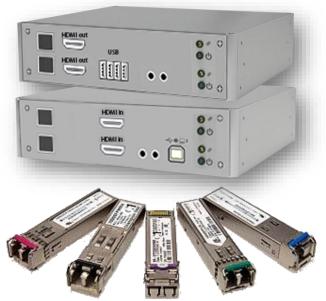

# AV-95F252 Dual Head HDMI KVM Extender over SFP Optical Fiber

The AV-95F252 is a perfect solution for Dual head HDMI + Audio USB KVM Extender over SFP Optical Fiber. The system includes AV-95F252T Dual head Transmitter and AV-95F252R Dual head Receiver. The Transmitter connects to PC's 2 HDMI, Audio, and USB; the Receiver connects to 2 HDMI displays, speaker, microphone, and USB devices. The solution is based on the standard of LC or SC, SM or MM, Single core SFP Fiber-Optic module (1.25Gbps up). The Transmitter converts input signals (video, audio, USB) and directly sends to the

### **Features**

- Support Dual head HDMI video 1080p or PC 1920 x 1200 @ 60Hz resolution.
- Using standard LC or SC, SM or MM, single core SFP module (1.25Gbps up). Easy cabling, easy installation, easy maintenance.
- Support generic USB 2.0 extension, can be used for keyboard, mouse, touch screen, storage.
- Support both HDMI and 3.5mm stereo audio.
- The Receiver supports 3.5mm microphone.
- Pure hardware design, plug-and-play, no any additional software is required.
- Support Web GUI for the unit configuration.
- ✤ FCC, CE, RoHS.