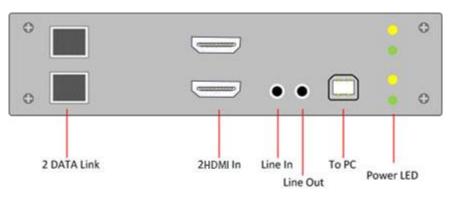

### **Front and Rear View**

#### AV-95F252T (Transmitter)

AV-95F252R (Receiver)

# AV-95F252 Dual Head HDMI KVM Extender over SFP Optical Fiber

The AV-95F252 is a perfect solution for Dual head HDMI + Audio USB KVM Extender over SFP Optical Fiber. The system includes AV-95F252T Dual head Transmitter and AV-95F252R Dual head Receiver. The Transmitter connects to PC's 2 HDMI, Audio, and USB; the Receiver connects to 2 HDMI displays, speaker, microphone, and USB devices. The solution is based on the standard of LC or SC, SM or MM, Single core SFP Fiber-Optic module (1.25Gbps up). The Transmitter converts input signals (video, audio, USB) and directly sends to the