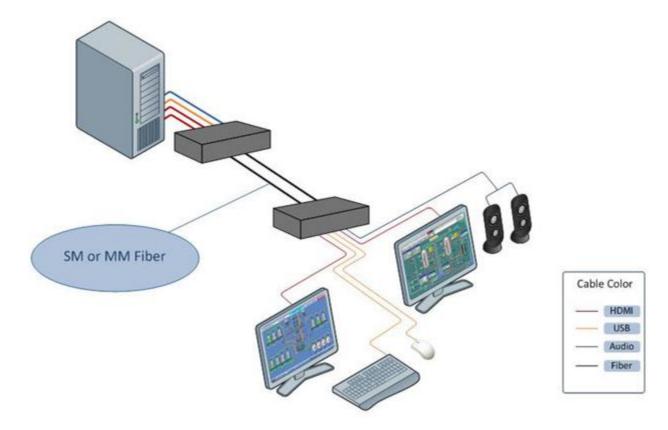

# AV-95F252 Dual Head HDMI KVM Extender over SFP Optical Fiber

The AV-95F252 is a perfect solution for Dual head HDMI + Audio USB KVM Extender over SFP Optical Fiber. The system includes AV-95F252T Dual head Transmitter and AV-95F252R Dual head Receiver. The Transmitter connects to PC's 2 HDMI, Audio, and USB; the Receiver connects to 2 HDMI displays, speaker, microphone, and USB devices. The solution is based on the standard of LC or SC, SM or MM, Single core SFP Fiber-Optic module (1.25Gbps up). The Transmitter converts input signals (video, audio, USB) and directly sends to the

Receiver. On the other end of Receiver, receiving directly from the Transmitter then converts back to video, audio, USB... and sends to display, speaker, USB devices. It is a perfect solution for the Central Control Room Dual Head HDMI KVM applications.

## Diagram