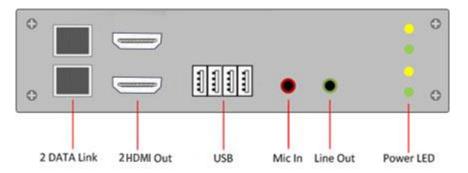

### **Front and Rear View**

#### AV-95F252T (Transmitter)

AV-95F252R (Receiver)

Receiver. On the other end of Receiver, receiving directly from the Transmitter then converts back to video, audio, USB... and sends to display, speaker, USB devices. It is a perfect solution for the Central Control Room Dual Head HDMI KVM applications.